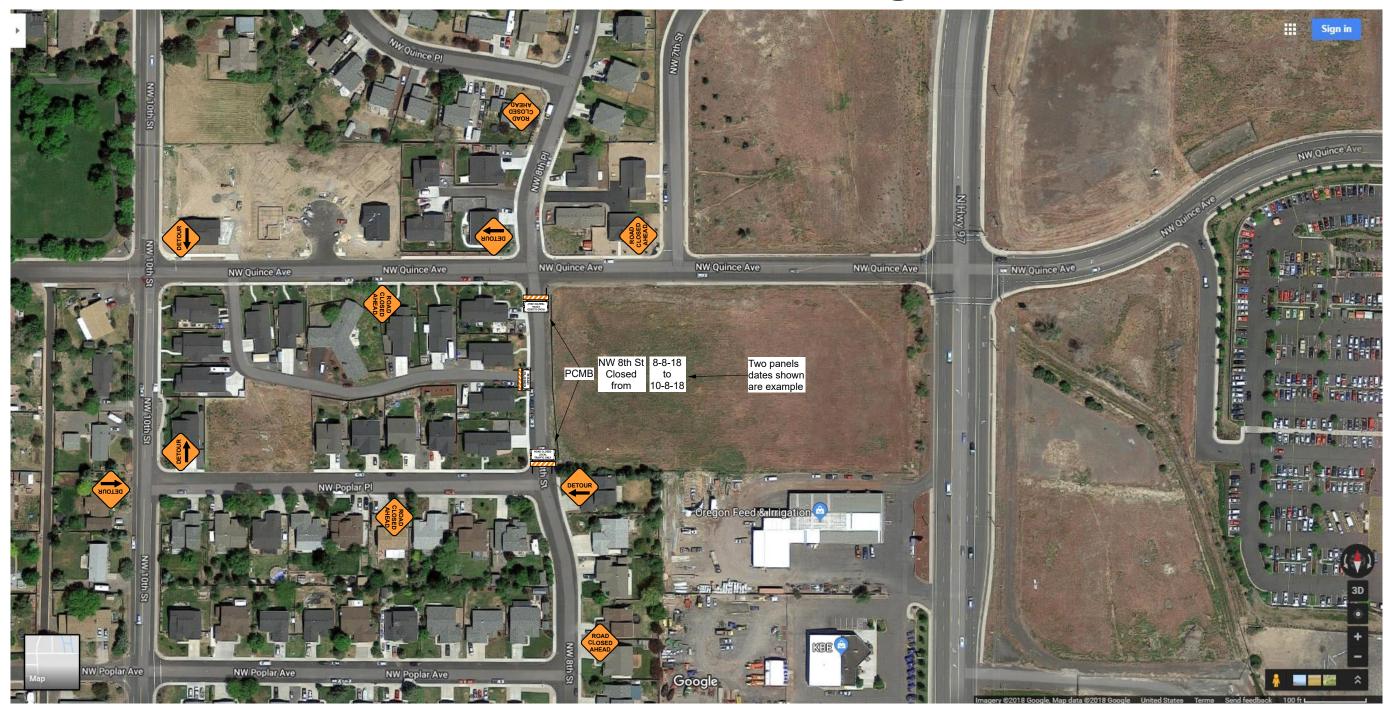

# **NOTICIFICATION OF STREET(S) CLOSURE**

**LOCATION**: 8<sup>th</sup> street from NW Quince Ave to NW Poplar Pl

**DATE(S) of CLOSURE:** Monday, August 13<sup>th</sup> to Tuesday August 31<sup>st</sup>, 2018

#### **DETOUR ROUTES:**

NE 10<sup>th</sup> street, NW Poplar Place, NW Poplar Ave.

#### **ATTACHMENTS:**

See Attached TCP